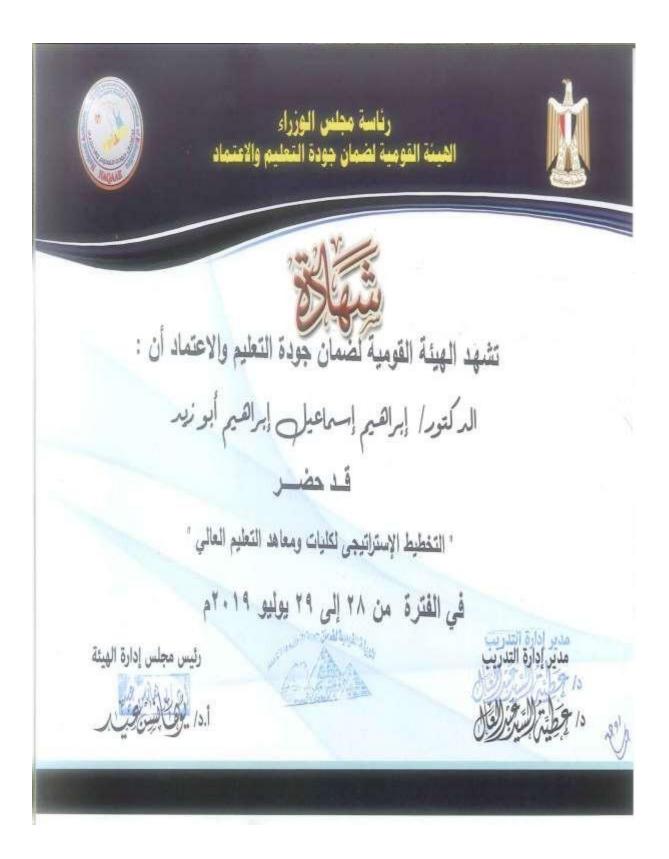

رئاسة مجلس الوزراء الهيئة القومية لضمان جودة التعليم والاعتماد تشهد الهيئة القومية لصمان جودة التطيم والاعتماد أن : الدكتور/ إبراهيم إسماعيل إبراهيم أبوزيد قد حضر البرنامج التدريبي " توصيف البرامج والمقررات وتقويم نواتج التعلم لكليات ومعاهد التعليم العالى " في الفترة من 11 إلى 11 ديسمبر ٢٠١٨ مدير إدارة التدريب مدير إدارة التدريب رئيس مجلس إدارة الهيئة ادر بولی است دا جطية السريزال 129)