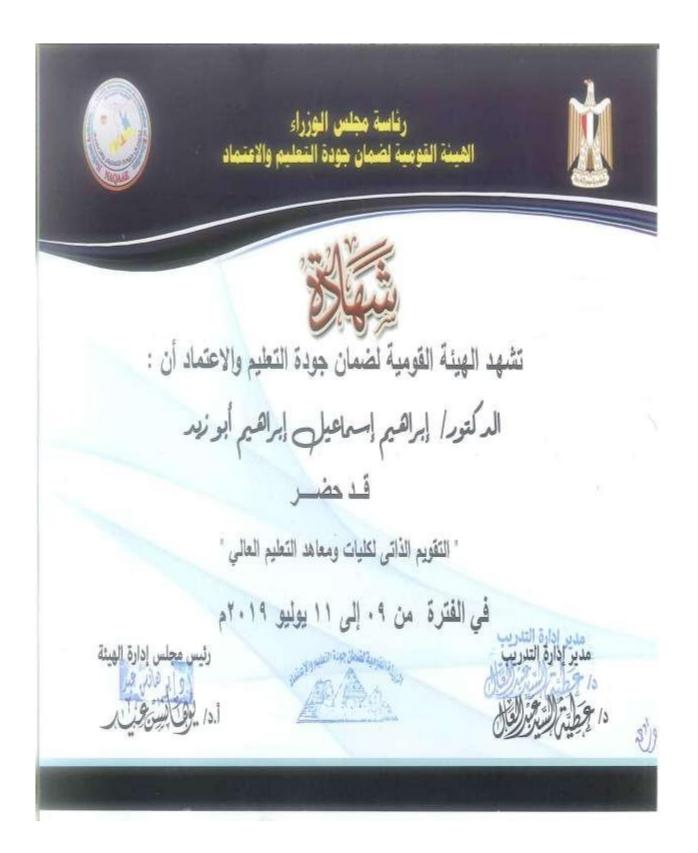

رئاسة مجلس الوزراء الهيئة القومية لضمان جودة التعليم والاعتماد تشهد الهيئة القومية لضمان جودة التعليم والاعتماد أن : الدكتور/ إبراهيم إسماعيل إبراهيم أبوزيد قدحضر - see to " المراجعة الخارجية لكليات ومعاهد التعليم العالى " في الفترة من ٢٠١٩ في الغيطس ٢٠١٩م مدير إدارة التدريب مدير إدارة التدريم رئيس مجلس إدارة الهيئة 13.1 Jan 19.1